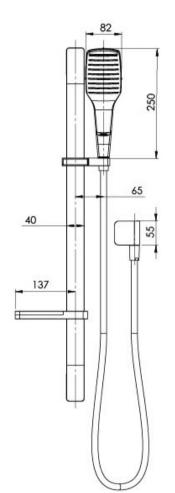

## NX CAPE RAIL SHOWER

Please visit https://www.phoenixtapware.com.au/warranty to view the full warranty

While we aim to ensure the specifications shown are correct at time of printing, Phoenix Tapware reserves the right to make modifications without prior notice. Always use the physical product measurements for mark-ups and roughing-in as the line drawing shown may differ from the actual product over time. All measurements are shown in millimetres. Colours may vary from image shown.