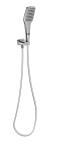

## NX CAPE NX CAPE HAND SHOWER





### **AVAILABLE IN**



#### INFORMATION

Temperature Rating 1 - 75°C

Pressure Rating 150 - 500kPa



#### MAINTENANCE AND CARE:

- All surfaces should be cleaned with mild liquid detergent or soap and water.

- Do not use cream cleaners or citrus based cleaning products, as they are abrasive.
- Use of unsuitable cleaning agents may damage the surface.
- Any damage caused in this way will not be covered by warranty.

Please visit https://www.phoenixtapware.com.au/warranty to view the full warranty

# **PHOENIX**

While we aim to ensure the specifications shown are correct at time of printing, Phoenix Tapware reserves the right to make modifications without prior notice. Always use the physical product measurements for mark-ups and roughing-in as the line drawing shown may differ from th