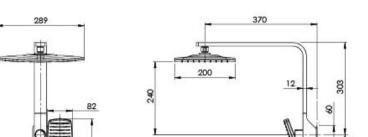

# **NX CAPE**

## NX CAPE TWIN SHOWER

## **SPECIFICATIONS**

605-6500-00 Chrome

**AVAILABLE IN** 

605-6500-60 Chrome / Matte Black

Please visit https://www.phoenixtapware.com.au/warranty to view the full warranty

While we aim to ensure the specifications shown are correct at time of printing, Phoenix Tapware reserves the right to make modifications without prior notice. Always use the physical product measurements for mark-ups and roughing-in as the line drawing shown may differ from the actual product over time. All measurements are shown in millimetres. Colours may vary from image shown.