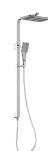

# **NX CAPE**

## NX CAPE TWIN SHOWER

## **SPECIFICATIONS**

605-6500-00 Chrome

**AVAILABLE IN** 

605-6500-60 Chrome / Matte Black