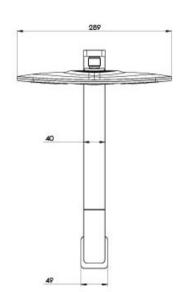

## **NX CAPE**

NX CAPE SHOWER ARM & ROSE

Please visit https://www.phoenixtapware.com.au/warranty to view the full warranty

While we aim to ensure the specifications shown are correct at time of printing, Phoenix Tapware reserves the right to make modifications without prior notice. Always use the physical product measurements for mark-ups and roughing-in as the line drawing shown may differ from the actual product over time. All measurements are shown in millimetres. Colours may vary from image shown.