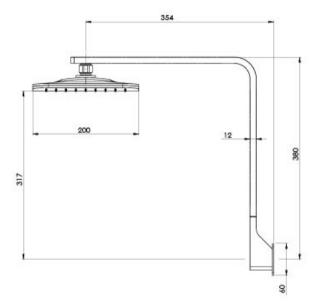

## **NX CAPE**

NX CAPE SHOWER ARM & ROSE

Please visit https://www.phoenixtapware.com.au/warranty to view the full warranty

While we aim to ensure the specifications shown are correct at time of printing, Phoenix Tapware reserves the right to make modifications without prior notice. Always use the physical product measurements for mark-ups and roughing-in as the line drawing shown may differ from the actual product over time. All measurements are shown in millimetres. Colours may vary from image shown.