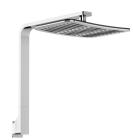

## **NX CAPE**

NX CAPE SHOWER ARM & ROSE









## AVAILABLE IN



605-5100-00 Chrome

## **INFORMATION**

Temperature Rating 1 - 75°C

Pressure Rating 150 - 500kPa





## MAINTENANCE AND CARE:

- All surfaces should be cleaned with mild liquid detergent or soap and water.
- Do not use cream cleaners or citrus based cleaning products, as they are abrasive.
- Use of unsuitable cleaning agents may damage the surface.
- Any damage caused in this way will not be covered by warranty.

Please visit https://www.phoenixtapware.com.au/warranty to view the full warranty



While we aim to ensure the specifications shown are correct at time of printing, Phoenix Tapware reserves the right to make modifications without prior notice. Always use the physical product measurements for mark-ups and roughing-in as the line drawing shown may differ