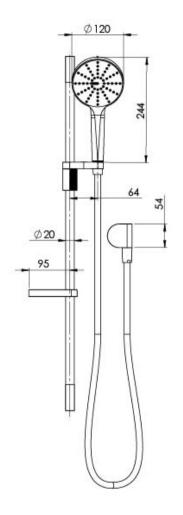

## NX VIVE RAIL SHOWER

Please visit https://www.phoenixtapware.com.au/warranty to view the full warranty

While we aim to ensure the specifications shown are correct at time of printing, Phoenix Tapware reserves the right to make modifications without prior notice. Always use the physical product measurements for mark-ups and roughing-in as the line drawing shown may differ from the actual product over time. All measurements are shown in millimetres. Colours may vary from image shown.