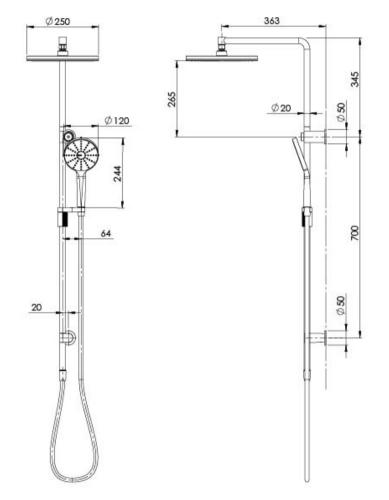

Please visit https://www.phoenixtapware.com.au/warranty to view the full warranty

While we aim to ensure the specifications shown are correct at time of printing, Phoenix Tapware reserves the right to make modifications without prior notice. Always use the physical product measurements for mark-ups and roughing-in as the line drawing shown may differ from the actual product over time. All measurements are shown in millimetres. Colours may vary from image shown.