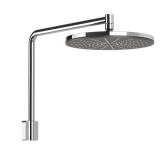

## **NX VIVE**

NX VIVE SHOWER ARM & ROSE

Ø 20

## AVAILABLE IN

604-5100-00 Chrome

Temperature Rating 1 - 75°C

Pressure Rating 150 - 500kPa