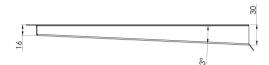

## SINK ACCESSORIES

## BENCHTOP DRAINER TRAY









## **AVAILABLE IN**





340-8580-51 340-8580-16 Stainless Steel Brushed Black

## **INFORMATION**





- All surfaces should be cleaned with mild liquid detergent or soap and water.
- Do not use cream cleaners or citrus based cleaning products, as they are abrasive.
- Use of unsuitable cleaning agents may damage the surface.
- Any damage caused in this way will not be covered by warranty.

Please visit https://www.phoenixtapware.com.au/warranty to view the full warranty



While we aim to ensure the specifications shown are correct at time of printing, Phoenix Tapware reserves the right to make modifications without prior notice. Always use the physical product measurements for mark-ups and roughing-in as the line drawing shown may differ from the actual product over time. All measure