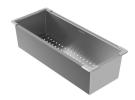

## STAINLESS STEEL COLANDER





### AVAILABLE IN



340-8560-51 340-8560-16 Stainless Steel Brushed Black

#### INFORMATION



#### MAINTENANCE AND CARE:

- All surfaces should be cleaned with mild liquid detergent or soap and water.

- Do not use cream cleaners or citrus based cleaning products, as they are abrasive.
- Use of unsuitable cleaning agents may damage the surface.
- Any damage caused in this way will not be covered by warranty.

#### Please visit https://www.phoenixtapware.com.au/warranty to view the full warranty

While we aim to ensure the specifications shown are correct at time of printing, Phoenix Tapware reserves the right to make modifications without prior notice. Always use the physical product measurements for mark-ups and roughing-in as the line drawing shown may differ from the actual product o