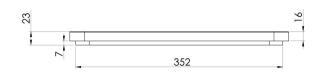

## SINK ACCESSORIES

### LARGE CHOPPING BOARD 435MM X 372MM









#### AVAILABLE IN



Universal

#### INFORMATION



#### MAINTENANCE AND CARE:

- All surfaces should be cleaned with mild liquid detergent or soap and water.
- Do not use cream cleaners or citrus based cleaning products, as they are abrasive.
- Use of unsuitable cleaning agents may damage the surface.
- Any damage caused in this way will not be covered by warranty.

#### Please visit https://www.phoenixtapware.com.au/warranty to view the full warranty

While we aim to ensure the specifications shown are correct at time of printing, Phoenix Tapware reserves the right to make modifications without prior notice. Always use the physical product measurements for mark-ups and roughing-in as the line drawing shown may differ from the actual product over time. All measurements are shown in mi