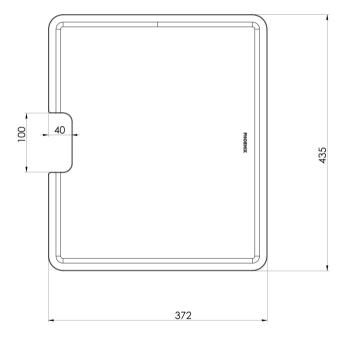

## SINK ACCESSORIES

### LARGE CHOPPING BOARD 435MM X 372MM









#### AVAILABLE IN



Universal

#### INFORMATION



#### MAINTENANCE AND CARE:

- All surfaces should be cleaned with mild liquid detergent or soap and water.
- Do not use cream cleaners or citrus based cleaning products, as they are abrasive.
- Use of unsuitable cleaning agents may damage the surface.
- Any damage caused in this way will not be covered by warranty.

#### Please visit https://www.phoenixtapware.com.au/warranty to view the full warranty

While we aim to ensure the specifications shown are correct at time of printing, Phoenix Tapware reserves the right to make modifications without prior notice. Always use the physical product measurements for mark-ups and roughing-in as the line drawing shown may differ from the actual product over time. All measurements are shown in mill