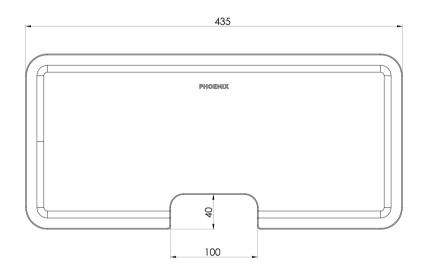

# SINK ACCESSORIES

## SMALL CHOPPING BOARD 435MM X 202MM









### AVAILABLE IN



340-8550 Universal

#### INFORMATION



#### MAINTENANCE AND CARE:

- All surfaces should be cleaned with mild liquid detergent or soap and water.
- Do not use cream cleaners or citrus based cleaning products, as they are abrasive.
- Use of unsuitable cleaning agents may damage the surface.
- Any damage caused in this way will not be covered by warranty.

#### Please visit https://www.phoenixtapware.com.au/warranty to view the full warranty

While we aim to ensure the specifications shown are correct at time of printing, Phoenix Tapware reserves the right to make modifications without prior notice. Always use the physical product measurements for mark-ups and roughing-in as the line drawing shown may differ from the actual product over time. All measurements are shown