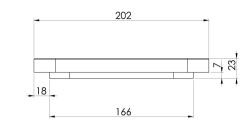

# SINK ACCESSORIES

## SMALL CHOPPING BOARD 435MM X 202MM









### AVAILABLE IN



340-8550 Universal

#### INFORMATION



#### MAINTENANCE AND CARE:

- All surfaces should be cleaned with mild liquid detergent or soap and water.
- Do not use cream cleaners or citrus based cleaning products, as they are abrasive.
- Use of unsuitable cleaning agents may damage the surface.
- Any damage caused in this way will not be covered by warranty.

#### Please visit https://www.phoenixtapware.com.au/warranty to view the full warranty

While we aim to ensure the specifications shown are correct at time of printing, Phoenix Tapware reserves the right to make modifications without prior notice. Always use the physical product measurements for mark-ups and roughing-in as the line drawing shown may differ from the actual product over time. All measurements are sho