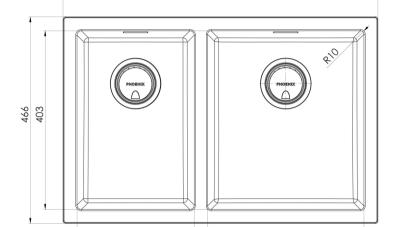

## **5000 SERIES SINKS**

## 5000 SERIES 1 AND 3/4 RIGHT HAND BOWL SINK



### **SPECIFICATIONS**





265

713



354

# Matte Black

312-5102-10

## 312-5102-80 Matte White

#### **INFORMATION**

**AVAILABLE IN** 



### MAINTENANCE AND CARE:

- All surfaces should be cleaned with mild liquid detergent or soap and water.
- Do not use cream cleaners or citrus based cleaning products, as they are abrasive.
- Use of unsuitable cleaning agents may damage the surface.
- Any damage caused in this way will not be covered by warranty.

Please visit https://www.phoenixtapware.com.au/warranty to view the full warranty





While we aim to ensure the specifications shown are correct at time of printing, Phoenix Tapware reserves the right to make modifications without prior notice. Always use the physical product measurements for mark-ups and roughing-in as the line drawing shown may differ from th