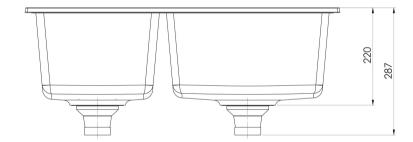

## **5000 SERIES SINKS**

## 5000 SERIES 1 AND 3/4 RIGHT HAND BOWL SINK



### **SPECIFICATIONS**





265

713



354

# Matte Black

312-5102-10

## 312-5102-80 Matte White

#### **INFORMATION**

**AVAILABLE IN** 



### MAINTENANCE AND CARE:

- All surfaces should be cleaned with mild liquid detergent or soap and water.
- Do not use cream cleaners or citrus based cleaning products, as they are abrasive.
- Use of unsuitable cleaning agents may damage the surface.
- Any damage caused in this way will not be covered by warranty.

Please visit https://www.phoenixtapware.com.au/warranty to view the full warranty





While we aim to ensure the specifications shown are correct at time of printing, Phoenix Tapware reserves the right to make modifications without prior notice. Always use the physical product measurements for mark-ups and roughing-in as the line drawing shown may differ from the actual pro