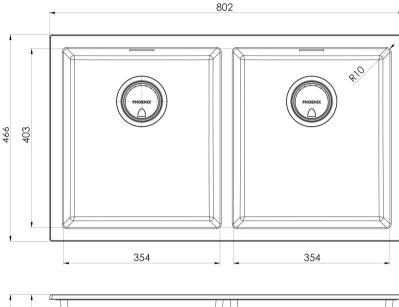

## 5000 SERIES DOUBLE BOWL SINK

Ph: +61 3 9780 4200 14/12/2023 phoenixtapware.com.au

28 Litre Capacity Each Bowl

PHOENIX