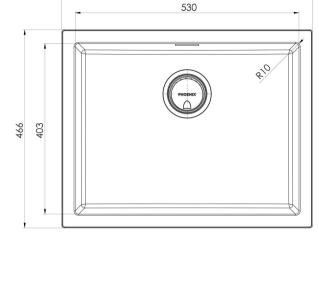

Please visit https://www.phoenixtapware.com.au/warranty to view the full warranty

While we aim to ensure the specifications shown are correct at time of printing, Phoenix Tapware reserves the right to make modifications without prior notice. Always use the physical product measurements for mark-ups and roughing-in as the line drawing shown may differ from the actual product over time. All measurements are shown in millimetres. Colours may vary from image shown.

Ph: +61 3 9780 4200 14/12/2023 phoenixtapware.com.au

593

42 Litre Capacity