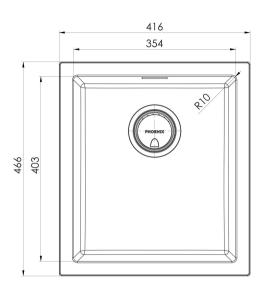

# 5000 SERIES SINGLE BOWL SINK

Please visit https://www.phoenixtapware.com.au/warranty to view the full warranty

While we aim to ensure the specifications shown are correct at time of printing, Phoenix Tapware reserves the right to make modifications without prior notice. Always use the physical product measurements for mark-ups and roughing-in as the line drawing shown may differ from the actual product over time. All measurements are shown in millimetres. Colours may vary from image shown.