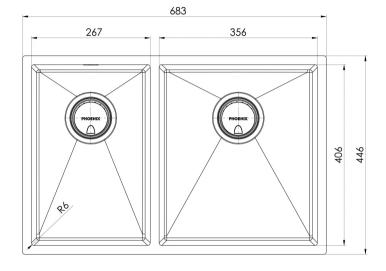

## 4000 SERIES 1 AND 3/4 RIGHT HAND BOWL SINK

**AVAILABLE IN** 

310-5102-16 310-5102-51
Brushed Carbon Stainless Steel