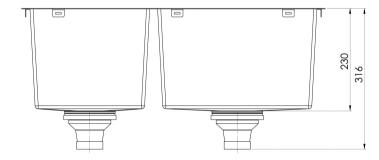

## 4000 SERIES 1 AND 3/4 RIGHT HAND BOWL SINK

**AVAILABLE IN** 

310-5102-16 310-5102-51
Brushed Carbon Stainless Steel