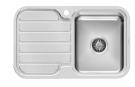

## 1000 SERIES SINGLE RIGHT HAND BOWL SINK WITH DRAINER AND TAPHOLE

### **AVAILABLE IN**

300-1211-50 Stainless Steel