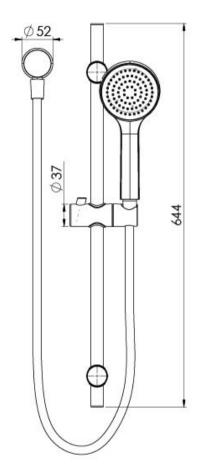

## PINA RAIL SHOWER

AS2485.1 Compliant Dual Check Valves

Please visit https://www.phoenixtapware.com.au/warranty to view the full warranty

While we aim to ensure the specifications shown are correct at time of printing, Phoenix Tapware reserves the right to make modifications without prior notice. Always use the physical product measurements for mark-ups and roughing-in as the line drawing shown may differ from the actual product over time. All measurements are shown in millimetres. Colours may vary from image shown.