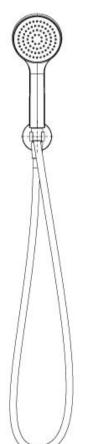

## PINA HAND SHOWER

AS2485.1 Compliant Dual Check Valves

Chrome

Brushed Nickel Matte Black