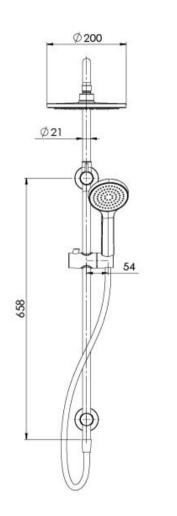

## **AVAILABLE IN**



Chrome

153-6500-10 Brushed Nickel Matte Black

## INFORMATION

**Temperature Rating** 1 - 75°C

Pressure Rating 150 - 500kPa



## MAINTENANCE AND CARE:

- All surfaces should be cleaned with mild liquid detergent or soap and water.

- Do not use cream cleaners or citrus based cleaning products, as they are abrasive.
- Use of unsuitable cleaning agents may damage the surface.
- Any damage caused in this way will not be covered by warranty.

Please visit https://www.phoenixtapware.com.au/warranty to view the full warranty

While we aim to ensure the specifications shown are correct at time of printing, Phoenix Tapware reserves the right to make modifications without prior notice. Always use the physical product measurements for mark-ups and roughing-in as the