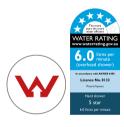

## **AVAILABLE IN**



Chrome

153-6500-10 Brushed Nickel Matte Black

## INFORMATION

**Temperature Rating** 1 - 75°C

Pressure Rating 150 - 500kPa



## MAINTENANCE AND CARE:

- All surfaces should be cleaned with mild liquid detergent or soap and water.

- Do not use cream cleaners or citrus based cleaning products, as they are abrasive.
- Use of unsuitable cleaning agents may damage the surface.
- Any damage caused in this way will not be covered by warranty.

Please visit https://www.phoenixtapware.com.au/warranty to view the full warranty

While we aim to ensure the specifications shown are correct at time of printing, Phoenix Tapware reserves the right to make modifications without prior notice. Always use the physical product measurements for mark-ups and roughing-in as the line drawing shown may differ from the actual product over time. All measurements are shown in millimetres. Colours may vary from image shown.

Ph: +61 3 978