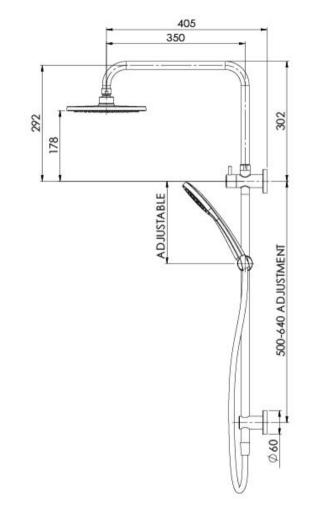

## **AVAILABLE IN**



Chrome

153-6500-10 Brushed Nickel Matte Black

## INFORMATION

**Temperature Rating** 1 - 75°C

Pressure Rating 150 - 500kPa



## MAINTENANCE AND CARE:

- All surfaces should be cleaned with mild liquid detergent or soap and water.

- Do not use cream cleaners or citrus based cleaning products, as they are abrasive.
- Use of unsuitable cleaning agents may damage the surface.
- Any damage caused in this way will not be covered by warranty.

Please visit https://www.phoenixtapware.com.au/warranty to view the full warranty

While we aim to ensure the specifications shown are correct at time of printing, Phoenix Tapware reserves the right to make modifications without prior notice. Always use the physical product measurements for mark-ups and roughing-in as the l