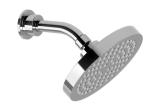

## **AVAILABLE IN**





153-5900-10 Matte Black

## **INFORMATION**

Temperature Rating 1 - 75°C

Pressure Rating 150 - 500kPa





## **MAINTENANCE AND CARE:**

- All surfaces should be cleaned with mild liquid detergent or soap and water.
- Do not use cream cleaners or citrus based cleaning products, as they are abrasive.
- Use of unsuitable cleaning agents may damage the surface.
- Any damage caused in this way will not be covered by warranty.

Please visit https://www.phoenixtapware.com.au/warranty to view the full warranty



While we aim to ensure the specifications shown are correct at time of printing, Phoenix Tapware reserves the right to make modifications without prior notice. Always use the physical product measurements for mark-ups and roughing-in as the line drawing sh