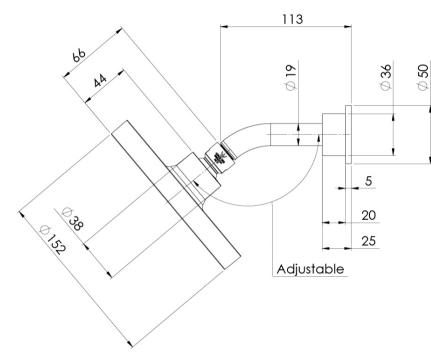

Please visit https://www.phoenixtapware.com.au/warranty to view the full warranty

While we aim to ensure the specifications shown are correct at time of printing, Phoenix Tapware reserves the right to make modifications without prior notice. Always use the physical product measurements for mark-ups and roughing-in as the line drawing shown may differ from the actual product over time. All measurements are shown in millimetres. Colours may vary from image shown.