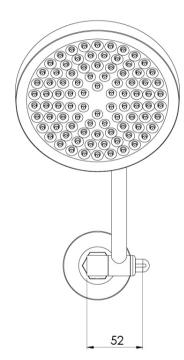

# PINA ALL DIRECTIONAL SHOWER ARM & 150MM ROUND ROSE

Please visit https://www.phoenixtapware.com.au/warranty to view the full warranty

While we aim to ensure the specifications shown are correct at time of printing, Phoenix Tapware reserves the right to make modifications without prior notice. Always use the physical product measurements for mark-ups and roughing-in as the line drawing shown may differ from the actual product over time. All measurements are shown in millimetres. Colours may vary from image shown.