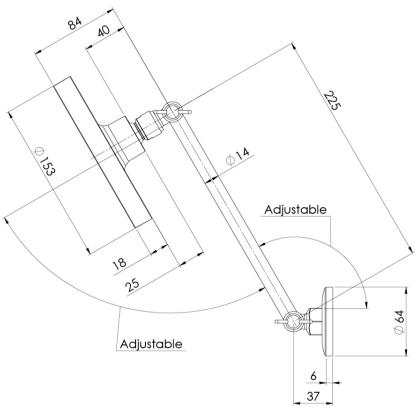

# PINA ALL DIRECTIONAL SHOWER ARM & 150MM ROUND ROSE

Please visit https://www.phoenixtapware.com.au/warranty to view the full warranty

While we aim to ensure the specifications shown are correct at time of printing, Phoenix Tapware reserves the right to make modifications without prior notice. Always use the physical product measurements for mark-ups and roughing-in as the line drawing shown may differ from the actual product over time. All measurements are shown in millimetres. Colours may vary from image shown.