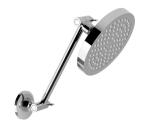

# PINA ALL DIRECTIONAL SHOWER ARM & 150MM ROUND ROSE

#### **AVAILABLE IN**

Chrome