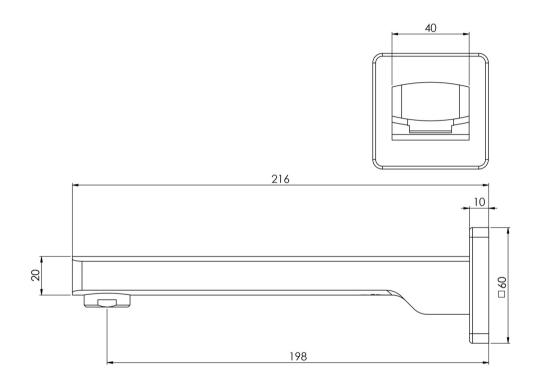

Please visit https://www.phoenixtapware.com.au/warranty to view the full warranty

While we aim to ensure the specifications shown are correct at time of printing, Phoenix Tapware reserves the right to make modifications without prior notice. Always use the physical product measurements for mark-ups and roughing-in as the line drawing shown may differ from the actual product over time. All measurements are shown in millimetres. Colours may vary from image shown.