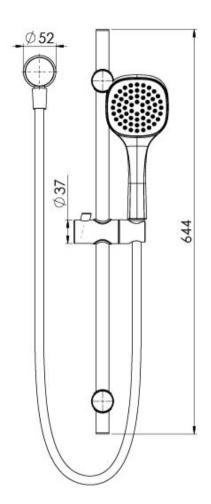

## TEVA RAIL SHOWER

Please visit https://www.phoenixtapware.com.au/warranty to view the full warranty

While we aim to ensure the specifications shown are correct at time of printing, Phoenix Tapware reserves the right to make modifications without prior notice. Always use the physical product measurements for mark-ups and roughing-in as the line drawing shown may differ from the actual product over time. All measurements are shown in millimetres. Colours may vary from image shown.