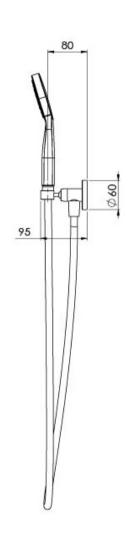

## TEVA HAND SHOWER

#### **AVAILABLE IN**

152-6610-00 Chrome

152-6610-40 Brushed Nickel Matte Black

152-6610-10