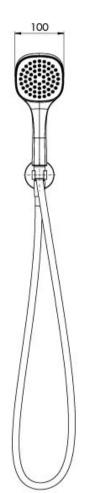

## TEVA HAND SHOWER

#### **AVAILABLE IN**

152-6610-00 Chrome

152-6610-40 Brushed Nickel Matte Black

152-6610-10