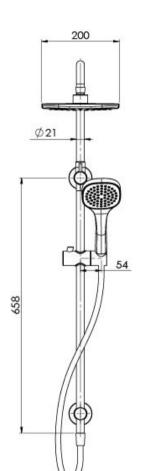

# **TEVA**

## TEVA TWIN SHOWER

Please visit https://www.phoenixtapware.com.au/warranty to view the full warranty

While we aim to ensure the specifications shown are correct at time of printing, Phoenix Tapware reserves the right to make modifications without prior notice. Always use the physical product measurements for mark-ups and roughing-in as the line drawing shown may differ from the actual product over time. All measurements are shown in millimetres. Colours may vary from image shown.