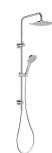

# **TEVA**

## TEVA TWIN SHOWER

### **AVAILABLE IN**

152-6500-00 Chrome

Brushed Nickel Matte Black