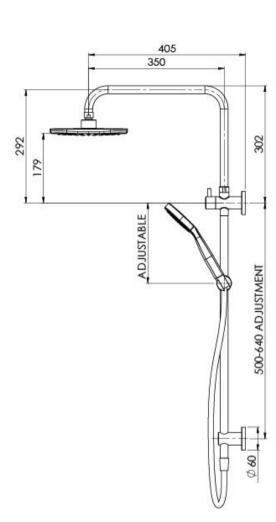

# **TEVA**

## TEVA TWIN SHOWER

Please visit https://www.phoenixtapware.com.au/warranty to view the full warranty

While we aim to ensure the specifications shown are correct at time of printing, Phoenix Tapware reserves the right to make modifications without prior notice. Always use the physical product measurements for mark-ups and roughing-in as the line drawing shown may differ from the actual product over time. All measurements are shown in millimetres. Colours may vary from image shown.