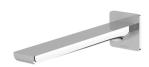

## **GLOSS MKII**

### GLOSS MKII WALL BASIN / BATH OUTLET 200MM

36

221

196





# **AVAILABLE IN**











135-7610-00 Chrome

Brushed Nickel Brushed Carbon Matte Black

135-7610-10

Brushed Gold

### **INFORMATION**

Temperature Rating 1 - 75°C

Pressure Rating 150 - 500kPa





#### **MAINTENANCE AND CARE:**

- All surfaces should be cleaned with mild liquid detergent or soap and water.
- Do not use cream cleaners or citrus based cleaning products, as they are abrasive.
- Use of unsuitable cleaning agents may damage the surface.
- Any damage caused in this way will not be covered by warranty.

Please visit https://www.phoenixtapware.com.au/warranty to view the full warranty



While we aim to ensure the specifications shown are correct at time of printing, Phoenix Tapware reserves the right to make modifications without prior notice. Always use the physical pro