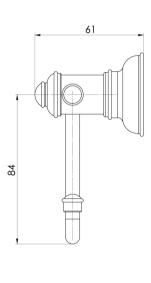

## CROMFORD TOILET ROLL HOLDER

Please visit https://www.phoenixtapware.com.au/warranty to view the full warranty

While we aim to ensure the specifications shown are correct at time of printing, Phoenix Tapware reserves the right to make modifications without prior notice. Always use the physical product measurements for mark-ups and roughing-in as the line drawing shown may differ from the actual product over time. All measurements are shown in millimetres. Colours may vary from image shown.