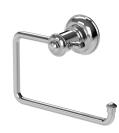

## CROMFORD TOILET ROLL HOLDER

### **AVAILABLE IN**

134-8200-00 Chrome

134-8200-40 Brushed Nickel Matte Black

134-8200-10

134-8200-12 Brushed Gold