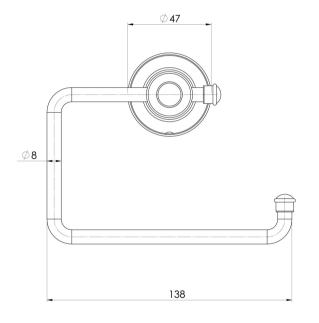

## CROMFORD TOILET ROLL HOLDER

Please visit https://www.phoenixtapware.com.au/warranty to view the full warranty

While we aim to ensure the specifications shown are correct at time of printing, Phoenix Tapware reserves the right to make modifications without prior notice. Always use the physical product measurements for mark-ups and roughing-in as the line drawing shown may differ from the actual product over time. All measurements are shown in millimetres. Colours may vary from image shown.