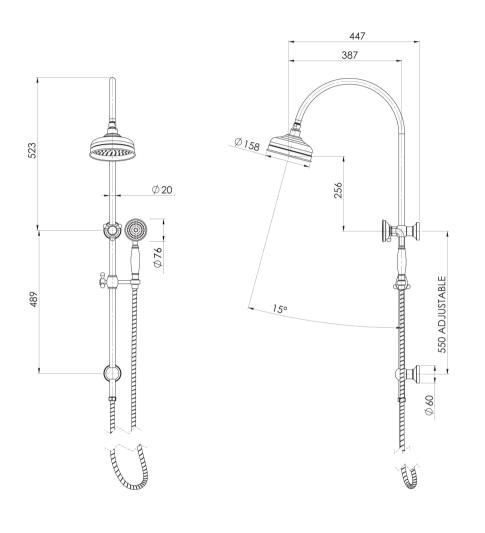

## INFORMATION

Temperature Rating 1 - 75°C

Pressure Rating 150 - 500kPa

Please visit https://www.phoenixtapware.com.au/warranty to view the full warranty

While we aim to ensure the specifications shown are correct at time of printing, Phoenix Tapware reserves the right to make modifications without prior notice. Always use the physical product measurements for mark-ups and roughing-in as the line drawing shown may differ from the actual product over time. All measurements are shown in millimetres. Colours may vary from image shown.