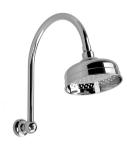

## **CROMFORD**

### CROMFORD HIGH-RISE SHOWER ARM AND ROSE

343

15°\_-





# **AVAILABLE IN**

Ø 20









134-5300-00 Chrome

134-5300-40 Brushed Nickel Matte Black

134-5300-10

134-5300-12 Brushed Gold

### **INFORMATION**

Temperature Rating 1 - 75°C

Pressure Rating 150 - 500kPa





#### **MAINTENANCE AND CARE:**

- All surfaces should be cleaned with mild liquid detergent or soap and water.
- Do not use cream cleaners or citrus based cleaning products, as they are abrasive.
- Use of unsuitable cleaning agents may damage the surface.
- Any damage caused in this way will not be covered by warranty.

Please visit https://www.phoenixtapware.com.au/warranty to view the full warranty



While we aim to ensure the specifications shown are correct at time of printing, Phoenix Tapware reserves the right to make modifications without prior notice. Always use the