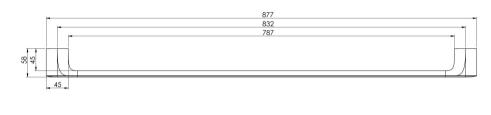

# NUAGE

NUAGE SINGLE TOWEL RAIL 800MM

#### Please visit https://www.phoenixtapware.com.au/warranty to view the full warranty

While we aim to ensure the specifications shown are correct at time of printing, Phoenix Tapware reserves the right to make modifications without prior notice. Always use the physical product measurements for mark-ups and roughing-in as the line drawing shown may differ from the actual product over time. All measurements are shown in millimetres. Colours may vary from image shown.