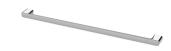

# NUAGE

NUAGE SINGLE TOWEL RAIL 800MM









### INFORMATION



## MAINTENANCE AND CARE:

- All surfaces should be cleaned with mild liquid detergent or soap and water.
- Do not use cream cleaners or citrus based cleaning products, as they are abrasive.
- Use of unsuitable cleaning agents may damage the surface.
- Any damage caused in this way will not be covered by warranty.

#### Please visit https://www.phoenixtapware.com.au/warranty to view the full warranty

While we aim to ensure the specifications shown are correct at time of printing, Phoenix Tapware reserves the right to make modifications without prior notice. Always use the physical product measurements for mark-ups and roughing-in as the line drawing shown may differ from the actual product over time. All measurements are shown in millimetres. Colours may vary from