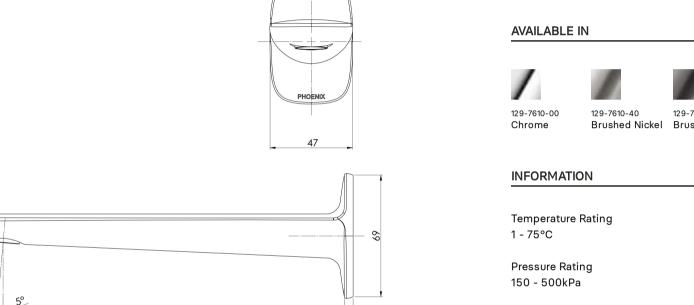

## NUAGE

NUAGE WALL BASIN / BATH OUTLET 200MM

199 226

Please visit https://www.phoenixtapware.com.au/warranty to view the full warranty

While we aim to ensure the specifications shown are correct at time of printing, Phoenix Tapware reserves the right to make modifications without prior notice. Always use the physical product measurements for mark-ups and roughing-in as the line drawing shown may differ from the actual product over time. All measurements are shown in millimetres. Colours may vary from image shown.