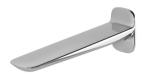

## NUAGE

NUAGE WALL BASIN / BATH OUTLET 200MM







199 226





## MAINTENANCE AND CARE:

- All surfaces should be cleaned with mild liquid detergent or soap and water.
- Do not use cream cleaners or citrus based cleaning products, as they are abrasive.
- Use of unsuitable cleaning agents may damage the surface.
- Any damage caused in this way will not be covered by warranty.

Please visit https://www.phoenixtapware.com.au/warranty to view the full warranty

While we aim to ensure the specifications shown are correct at time of printing, Phoenix Tapware reserves the right to make modifications without prior notice. Always use the physical product measurements for mark-ups and roughing-in as the line drawing shown may differ from the actual product over time. All measurements are shown in millimetres. Colours may vary from image shown.