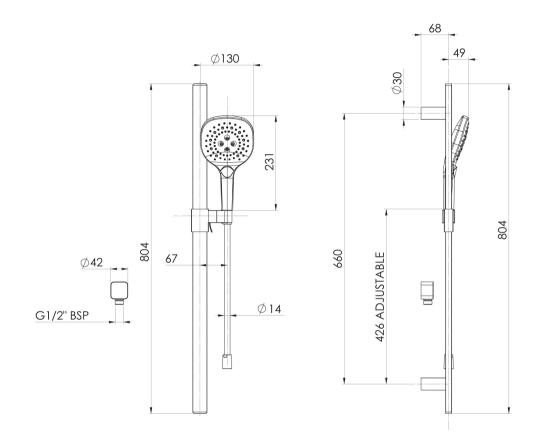

AS2485.1 Compliant Dual Check Valves

While we aim to ensure the specifications shown are correct at time of printing, Phoenix Tapware reserves the right to make modifications without prior notice. Always use the physical product measurements for mark-ups and roughing-in as the line drawing shown may differ from the actual product over time. All measurements are shown in millimetres. Colours may vary from image shown.

## SPECIFICATIONS