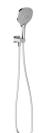

## NUAGE HAND SHOWER

#### **AVAILABLE IN**

Chrome

129-6630-80 Brushed Nickel Brushed Carbon Matte White