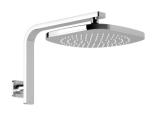

## NUAGE HIGH-RISE SHOWER ARM AND ROSE

Ø 255

### **AVAILABLE IN**

129-5300-00 Chrome

129-5300-31 Brushed Nickel Brushed Carbon Matte White

129-5300-80