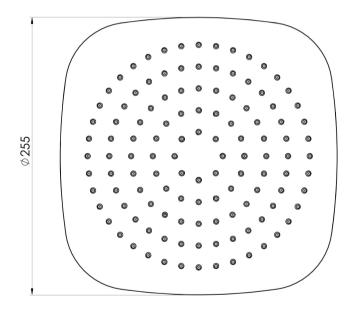

## NUAGE SHOWER ROSE

#### **INFORMATION**

Temperature Rating 1 - 75°C

Pressure Rating 150 - 500kPa