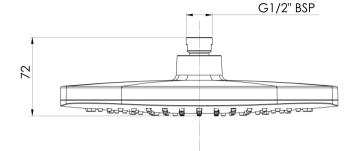

## NUAGE SHOWER ROSE

#### **INFORMATION**

Temperature Rating 1 - 75°C

Pressure Rating 150 - 500kPa