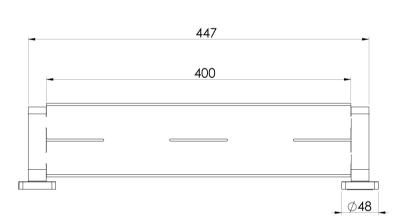

# **ENVIRO316**

## **ENVIRO316 SHOWER SHELF**













### **AVAILABLE IN**



128-8600-51 Stainless Steel

### **INFORMATION**



### MAINTENANCE AND CARE:

- All surfaces should be cleaned with mild liquid detergent or soap and water.
- Do not use cream cleaners or citrus based cleaning products, as they are abrasive.
- Use of unsuitable cleaning agents may damage the surface.
- Any damage caused in this way will not be covered by warranty.

Please visit https://www.phoenixtapware.com.au/warranty to view the full warranty



While we aim to ensure the specifications shown are correct at time of printing, Phoenix Tapware reserves the right to make modifications without prior notice. Always use the physical product measurements for mark-ups and roughing-in as the line drawing shown may differ from the actual product over time. All measuremen