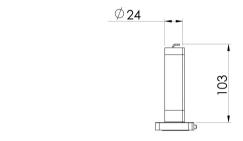

# **ENVIRO316**

## **ENVIRO316 SHOWER SHELF**













### **AVAILABLE IN**



128-8600-51 Stainless Steel

### **INFORMATION**



### MAINTENANCE AND CARE:

- All surfaces should be cleaned with mild liquid detergent or soap and water.
- Do not use cream cleaners or citrus based cleaning products, as they are abrasive.
- Use of unsuitable cleaning agents may damage the surface.
- Any damage caused in this way will not be covered by warranty.

Please visit https://www.phoenixtapware.com.au/warranty to view the full warranty



While we aim to ensure the specifications shown are correct at time of printing, Phoenix Tapware reserves the right to make modifications without prior notice. Always use the physical product measurements for mark-ups and roughing-in as the line drawing shown may differ from the actual product over time. All measurem