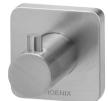

## ENVIRO316

### ENVIRO316 ROBE HOOK









#### AVAILABLE IN



128-8400-51 Stainless Steel

#### INFORMATION



#### MAINTENANCE AND CARE:

- All surfaces should be cleaned with mild liquid detergent or soap and water.
- Do not use cream cleaners or citrus based cleaning products, as they are abrasive.
- Use of unsuitable cleaning agents may damage the surface.
- Any damage caused in this way will not be covered by warranty.

#### Please visit https://www.phoenixtapware.com.au/warranty to view the full warranty

While we aim to ensure the specifications shown are correct at time of printing, Phoenix Tapware reserves the right to make modifications without prior notice. Always use the physical product measurements for mark-ups and roughing-in as the line drawing shown may differ from the actual product over time. All measuremen