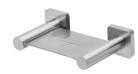

# **ENVIRO316**

## **ENVIRO316 SOAP DISH**

164

Ø 24

48

48







## **AVAILABLE IN**



128-8300-51 Stainless Steel

### **INFORMATION**





### MAINTENANCE AND CARE:

- All surfaces should be cleaned with mild liquid detergent or soap and water.
- Do not use cream cleaners or citrus based cleaning products, as they are abrasive.
- Use of unsuitable cleaning agents may damage the surface.
- Any damage caused in this way will not be covered by warranty.

Please visit https://www.phoenixtapware.com.au/warranty to view the full warranty



While we aim to ensure the specifications shown are correct at time of printing, Phoenix Tapware reserves the right to make modifications without prior notice. Always use the physical product measurements for mark-ups and roughing-in as the line drawing shown may differ from the actual product over time. All measureme