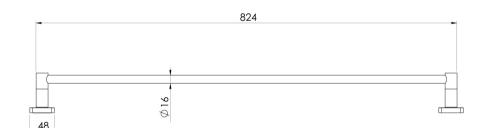

# **ENVIRO316 SINGLE TOWEL RAIL 800MM**

Please visit https://www.phoenixtapware.com.au/warranty to view the full warranty

While we aim to ensure the specifications shown are correct at time of printing, Phoenix Tapware reserves the right to make modifications without prior notice. Always use the physical product measurements for mark-ups and roughing-in as the line drawing shown may differ from the actual product over time. All measurements are shown in millimetres. Colours may vary from image shown.