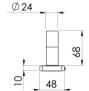

# **ENVIRO316 SINGLE TOWEL RAIL 800MM**

Please visit https://www.phoenixtapware.com.au/warranty to view the full warranty

While we aim to ensure the specifications shown are correct at time of printing, Phoenix Tapware reserves the right to make modifications without prior notice. Always use the physical product measurements for mark-ups and roughing-in as the line drawing shown may differ from the actual product over time. All measurements are shown in millimetres. Colours may vary from image shown.