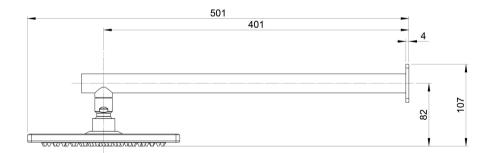

# **ENVIRO316**

## **ENVIRO316 SHOWER ARM AND ROSE**

Please visit https://www.phoenixtapware.com.au/warranty to view the full warranty

While we aim to ensure the specifications shown are correct at time of printing, Phoenix Tapware reserves the right to make modifications without prior notice. Always use the physical product measurements for mark-ups and roughing-in as the line drawing shown may differ from the actual product over time. All measurements are shown in millimetres. Colours may vary from image shown.