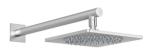

# **ENVIRO316**

## **ENVIRO316 SHOWER ARM AND ROSE**











### **AVAILABLE IN**



128-5200-51 Stainless Steel

#### INFORMATION

Temperature Rating 1 - 75°C

Pressure Rating 150 - 500kPa





#### MAINTENANCE AND CARE:

- All surfaces should be cleaned with mild liquid detergent or soap and water.
- Do not use cream cleaners or citrus based cleaning products, as they are abrasive.
- Use of unsuitable cleaning agents may damage the surface.
- Any damage caused in this way will not be covered by warranty.

Please visit https://www.phoenixtapware.com.au/warranty to view the full warranty



While we aim to ensure the specifications shown are correct at time of printing, Phoenix Tapware reserves the right to make modifications without prior notice. Always use the physical product measurements for mark-ups and roughing-in as the line drawing shown m