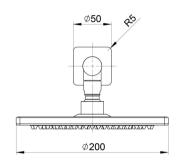

# **ENVIRO316**

## **ENVIRO316 SHOWER ARM AND ROSE**











### **AVAILABLE IN**



128-5200-51 Stainless Steel

#### INFORMATION

Temperature Rating 1 - 75°C

Pressure Rating 150 - 500kPa





#### MAINTENANCE AND CARE:

- All surfaces should be cleaned with mild liquid detergent or soap and water.
- Do not use cream cleaners or citrus based cleaning products, as they are abrasive.
- Use of unsuitable cleaning agents may damage the surface.
- Any damage caused in this way will not be covered by warranty.

Please visit https://www.phoenixtapware.com.au/warranty to view the full warranty



While we aim to ensure the specifications shown are correct at time of printing, Phoenix Tapware reserves the right to make modifications without prior notice. Always use the physical product measurements for mark-ups and roughing-in as the line drawing s