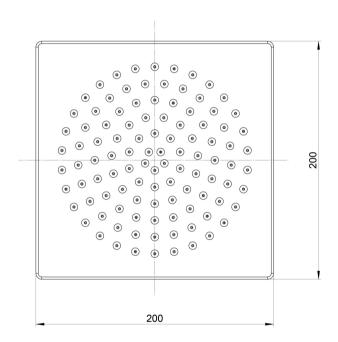

## **ENVIRO316 SHOWER ROSE 200MM**

Please visit https://www.phoenixtapware.com.au/warranty to view the full warranty

While we aim to ensure the specifications shown are correct at time of printing, Phoenix Tapware reserves the right to make modifications without prior notice. Always use the physical product measurements for mark-ups and roughing-in as the line drawing shown may differ from the actual product over time. All measurements are shown in millimetres. Colours may vary from image shown.