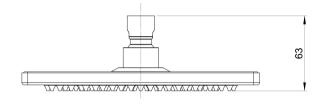

## **ENVIRO316 SHOWER ROSE 200MM**

Please visit https://www.phoenixtapware.com.au/warranty to view the full warranty

While we aim to ensure the specifications shown are correct at time of printing, Phoenix Tapware reserves the right to make modifications without prior notice. Always use the physical product measurements for mark-ups and roughing-in as the line drawing shown may differ from the actual product over time. All measurements are shown in millimetres. Colours may vary from image shown.