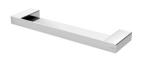

## LEXI MKII SHOWER SHELF

#### **AVAILABLE IN**

123-8600-00 Chrome

Brushed Nickel Matte Black