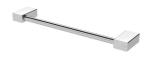

# **LEXI MKII**

### LEXI MKII HAND TOWEL HOLDER









#### **AVAILABLE IN**







123-8500-00 Chrome

123-8500-40 Brushed Nickel Matte Black

#### **INFORMATION**



## **MAINTENANCE AND CARE:**

- All surfaces should be cleaned with mild liquid detergent or soap and water.
- Do not use cream cleaners or citrus based cleaning products, as they are abrasive.
- Use of unsuitable cleaning agents may damage the surface.
- Any damage caused in this way will not be covered by warranty.

Please visit https://www.phoenixtapware.com.au/warranty to view the full warranty



While we aim to ensure the specifications shown are correct at time of printing, Phoenix Tapware reserves the right to make modifications without prior notice. Always use the physical product measurements for mark-ups and roughing-in as the line drawing shown may differ from