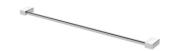

### LEXI MKII SINGLE TOWEL RAIL 800MM

800

#### **AVAILABLE IN**

Chrome

Brushed Nickel Matte Black