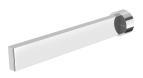

## LEXI MKII BATH OUTLET 200MM

Ø41

### **AVAILABLE IN**

123-7620-00 Chrome

123-7620-40 Brushed Nickel Matte Black

123-7620-10