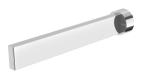

## LEXI MKII BASIN OUTLET 200MM

### **AVAILABLE IN**

123-7610-00 Chrome

123-7610-40 Brushed Nickel Matte Black

123-7610-10