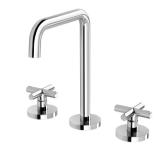

## **VIVID SLIMLINE PLUS**

VIVID SLIMLINE PLUS BASIN SET

#### **AVAILABLE IN**

119-1000-00 Chrome

119-1000-40 119-1000-30 Brushed Nickel Gun Metal

119-1000-31 119-1000-10 Brushed Carbon Matte Black

119-1000-12 Brushed Gold