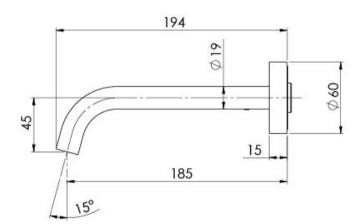

## **VIVID SLIMLINE PLUS**

VIVID SLIMLINE PLUS WALL BASIN / BATH OUTLET 180MM

## **INFORMATION**

Temperature Rating 1 - 75°C

Pressure Rating 150 - 500kPa