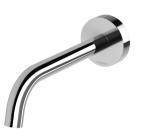

## **VIVID SLIMLINE PLUS**

VIVID SLIMLINE PLUS WALL BASIN / BATH OUTLET 180MM









## **AVAILABLE IN**











119-0810-00 Chrome

119-0810-40 119-0810-30 Brushed Nickel Gun Metal

Brushed Carbon Matte Black



119-0810-12 Brushed Gold

## **INFORMATION**

Temperature Rating 1 - 75°C

Pressure Rating 150 - 500kPa





## MAINTENANCE AND CARE:

- All surfaces should be cleaned with mild liquid detergent or soap and water.
- Do not use cream cleaners or citrus based cleaning products, as they are abrasive.
- Use of unsuitable cleaning agents may damage the surface.
- Any damage caused in this way will not be covered by warranty.

Please visit https://www.phoenixtapware.com.au/warranty to view the full warranty



While we aim to ensure the specifications shown are correct at time of printing, Phoenix Tapware reserves the right to make modifications without prior n