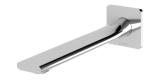

# TEEL TEEL WALL BATH OUTLET 200MM







## **AVAILABLE IN**



#### INFORMATION

**Temperature Rating** 1 - 75°C

## MAINTENANCE AND CARE:

- All surfaces should be cleaned with mild liquid detergent or soap and water.

- Do not use cream cleaners or citrus based cleaning products, as they are abrasive.
- Use of unsuitable cleaning agents may damage the surface.
- Any damage caused in this way will not be covered by warranty.

Please visit https://www.phoenixtapware.com.au/warranty to view the full warranty

While we aim to ensure the specifications shown are correct at time of printing, Phoenix Tapware reserves the right to make modifications without prior notice. Always use the physical product measurements for mark-ups and roughing-in as the line drawing shown may differ from the actual product over time. All measurements