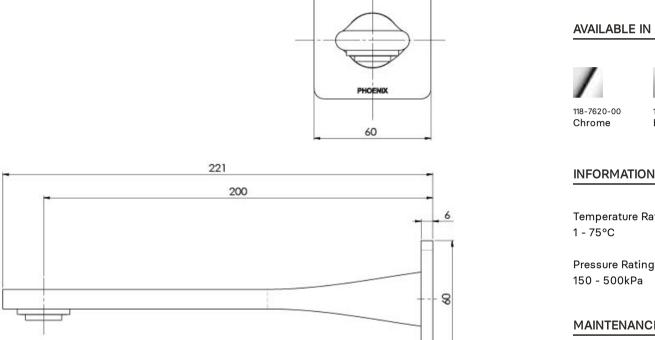

# TEEL TEEL WALL BATH OUTLET 200MM

#### INFORMATION

**Temperature Rating** 1 - 75°C